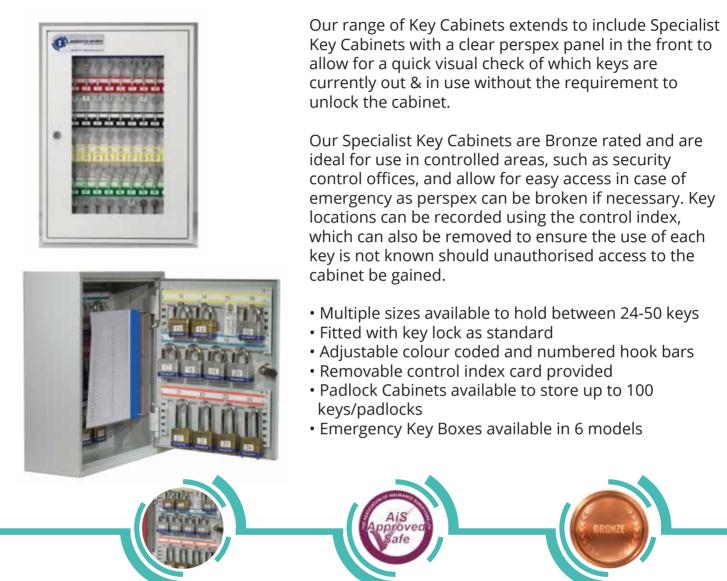

## Secure Storage | Specialist Key Cabinets

In addition to our Specialist Key Cabinets, we also offer Padlock Cabinets and Emergency Key Boxes. Our Padlock Cabinets are available in 3 sizes and have been specially designed for the storage of padlocks and keys. These Padlock Cabinets offer a capacity of up to 100 keys, with extra deep hooks staggered & spaced 60mm apart throughout for optimal key & padlock storage.

Our Emergency Key Boxes are available in 6 different models and have been specially designed for the storage of restricted keys near to a locked door in the event of an emergency where access is urgently required. The Emergency Key Boxes are constructed from solid steel with a 2mm break glass or solid front.