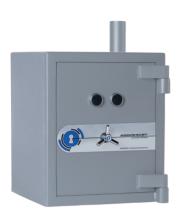

# Secure Storage | Air Tube Deposit System

Our unique pneumatic tube system allows capsules of money to be deposited into a tube system at a collection point situated at the till. The capsule is taken through a tube system and deposited directly into a locked commercial safe.

- Move cash through public areas securely
- Reduce risk and value of checkout snatches
- No need to close POS during cash collection
- Increase profitability
- Available in Grades 0-5
- Key locking supplied as standard
- Electronic or combination locking upgrades available
- Optional extras available