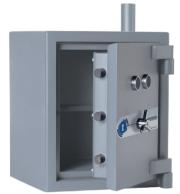

# Secure Storage | Air Tube Deposit System

Our unique pneumatic tube system allows capsules of money to be deposited into a tube system at a collection point situated at the till. The capsule is taken through a tube system and deposited directly into a locked commercial safe.

- Move cash through public areas securely
- Reduce risk and value of checkout snatches
- No need to close POS during cash collection
- Increase profitability
- Available in Grades 0-5
- Key locking supplied as standard
- Electronic or combination locking upgrades available
- Optional extras available