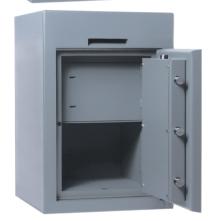

# Secure Storage | Envelope Slot Deposit Safe

Envelope slot deposit safes (also known as letter slot drop safes) are a quick and easy way to deposit cash, cheques or small valuables into the body of the safe. Our UK manufactured Associated Envelope slot deposit safes are fitted with anti-phishing measures to prevent attempted access through the deposit slot. The deposit can also be fitted through a wall if required.

- Available in Grades 0-5
- Key locking supplied as standard
- Electronic or combination locking upgrades available
- Fitted with fire-resistant material
- Slot can be positioned on the top, side, rear or front
- Deposit slot standard size: 150mm x 25mm
- Size and position can be customised to your specific requirements
- Telescopic version is also available if deposits need to go through a wall.