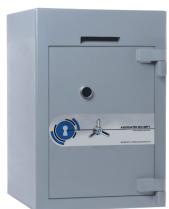

# Secure Storage | Envelope Slot Deposit Safe

Envelope slot deposit safes (also known as letter slot drop safes) are a quick and easy way to deposit cash, cheques or small valuables into the body of the safe. Our UK manufactured Associated Envelope slot deposit safes are fitted with anti-phishing measures to prevent attempted access through the deposit slot. The deposit can also be fitted through a wall if required.

- Available in Grades 0-5
- Key locking supplied as standard
- Electronic or combination locking upgrades available
- Fitted with fire-resistant material
- Slot can be positioned on the top, side, rear or front
- Deposit slot standard size: 150mm x 25mm
- Size and position can be customised to your specific requirements
- Telescopic version is also available if deposits need to go through a wall.