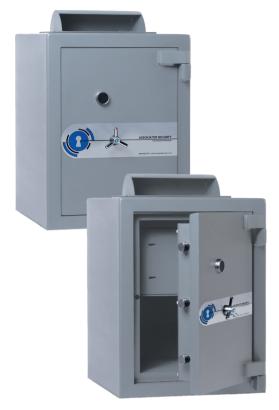

# **Secure Storage** | Rotary Deposit Safe

Our UK manufactured rotary deposit safe incorporates two separate internal cupboards, offering the ideal secure storage solution for a variety of commercial security requirements.

This high-security deposit safe receives deposits via the rotary at the top of the safe, allowing you to separate cash and valuables and offering ease for back-office management when cashing up.

- Available in Grades 0-5
- Key locking supplied as standard
- Electronic or combination locking upgrades available
- · Fitted with fire-resistant material
- Optional extras available