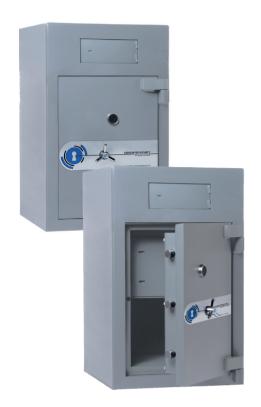

# Secure Storage | Rotunda Deposit Safe

Our UK manufactured Rotunda Deposit Trap safe has been designed and manufactured to provide the ideal secure storage deposit safe system for a variety of commercial security requirements. With anti-phishing devices installed, this prevents any attempted access through the rotunda deposit trap. The rotunda deposit trap is situated within the interior of the safe, behind a lockable compartment to provide additional protection for deposited goods.

- Available in Grades 0-5
- Key locking supplied as standard
- Electronic or combination locking upgrades available
- Fitted with fire-resistant material
- Optional extras available