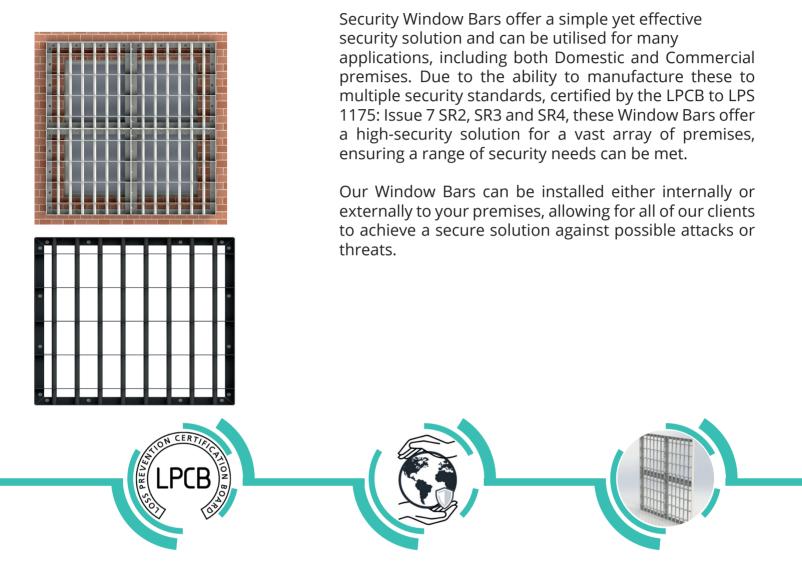

## **Perimeter Security** | Window Bars

Our internal installations can be completed either within the window reveal or over the face of the window, or a combination of both. With their highly versatile design, they are suitable for all site conditions and can be tailored to suit your premises needs directly.

Our unique design means there is no frame around the grill, a sturdy fixing bracket slides inside the tube ensuring no unsightly gaps are left between the grill and the wall. This not only looks much better but also alleviates any gaps for tools to be used to prise off the grill in any attack.